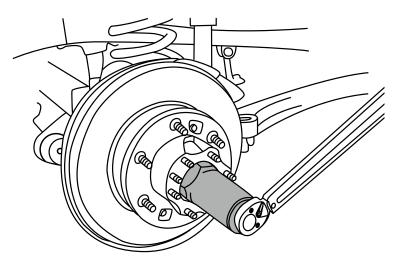

## TOYOTA/NISSAN - 54MM DEEP HUB NUT SOCKET

Blue Print's 54mm Deep Hub Nut Socket ADT35501 is required to allow loosening/tightening of the hub nut on a number of Toyota and Nissan vehicles, where the nut is situated deep inside the free-wheeling hub unit.

Depending on model, the following replacement Blue Print parts would require the front hub nut to be removed:

- Front Brake Discs
- Front CV Joints
- Front Wheel Bearings

Failure to use the correct tools and adhere to the correct instructions could result in incorrectly adjusted wheel bearings which in turn could result in premature bearing failure.