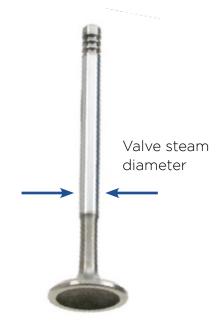

#### DESCRIPTION

B41 to B62 engines family from the Swedish manufacturer uses **two types of valve that differ**, **among other features**, in the stem diameter. In consequence, AJUSA has two different valve stem seal part numbers for these engines.

## **TECHNICAL REPORT**

The part numbers of the valve stem seals depending on the engine manufacturing number and valve stem diameter are the following:

| ENGINE<br>MANUFACTURE<br>NUMBER | VALVE STEM<br>DIAMETER | VALVE STEM<br>SEAL |
|---------------------------------|------------------------|--------------------|
| < 1818168                       | 7 mm                   | 12005300           |
| < 1817652                       | 7 11111                | 12005500           |
| 1818169 >                       | 6 mm                   |                    |
| 1817653 >                       |                        |                    |