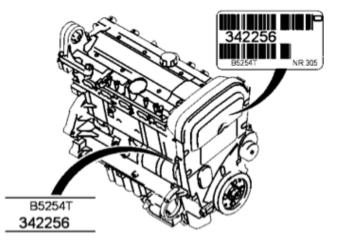

These valve stem seals are mounted in models such as S40, V40, S60, S70, S80, V70, XC70 and C70 manufactured from 1998.

The type of valve stem seals mounted in each vehicle depends on the engine manufacturing number, which can be found in a label on the timing cover, or engraved in the block near the flywheel.

| ENGINE CODE | MODEL           | ENGINE MANUFACTURE SEAL<br>VALVE STEM SEAL   |
|-------------|-----------------|----------------------------------------------|
| B4164S      | V40/S40         | < 1818168: 12005300<br>1818169 > :12021000   |
| B4184S      |                 |                                              |
| B4194T      |                 |                                              |
| B4204S-T    |                 |                                              |
| B4194T      | S80             |                                              |
| B6304S      |                 |                                              |
| B6294S-T    |                 |                                              |
| B5204T4-5   | S80/S60/C70/V70 |                                              |
| B5234T      | S60/S70/S70/S80 | < 1817652: 12005300<br>- 1817653 > :12021000 |
| B5244S-T    | X60/X80/C70     |                                              |
| B5254T      | \$80            |                                              |