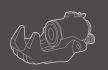

### An SKV brand floating, single-piston brake caliper.

It is the most commonly used caliper type in the majority of passenger cars and consists of two main components: **the carrier and the proper caliper.** The brake caliper carrier also called the bracket, is fixed to the steering knuckle with bolts, while the caliper is attached to the carrier with guide bushings.

#### THE ACCESSORIES

Each SKV brake caliper kit includes synthetic grease dedicated to lubricating bushing guides and brake pistons. Furthermore, depending on the model and technical specifications, thepackage consists of mounting springs and washers.

#### THE NUMBERING

Car manufacturers and service centres recommend replacing brake calipers on both sides of the axle simultaneously. The SKV brand uses an intuitive form of writing the product symbol, facilitating hassle-free selection of the axle's other side caliper counterpart.

#### THE PRODUCT MARKING

Additionally, the product itself is marked with an SKV logo along with the part and production batch number.

The SKV brake calipers are manufactured from the highest quality materials on modern, automated production lines.