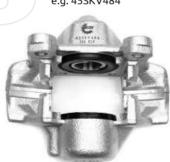

A FIXED-TYPE brake caliper e.g. 45SKV484

Perfect fit hassle-free installation

**TecDoc ID** 4969