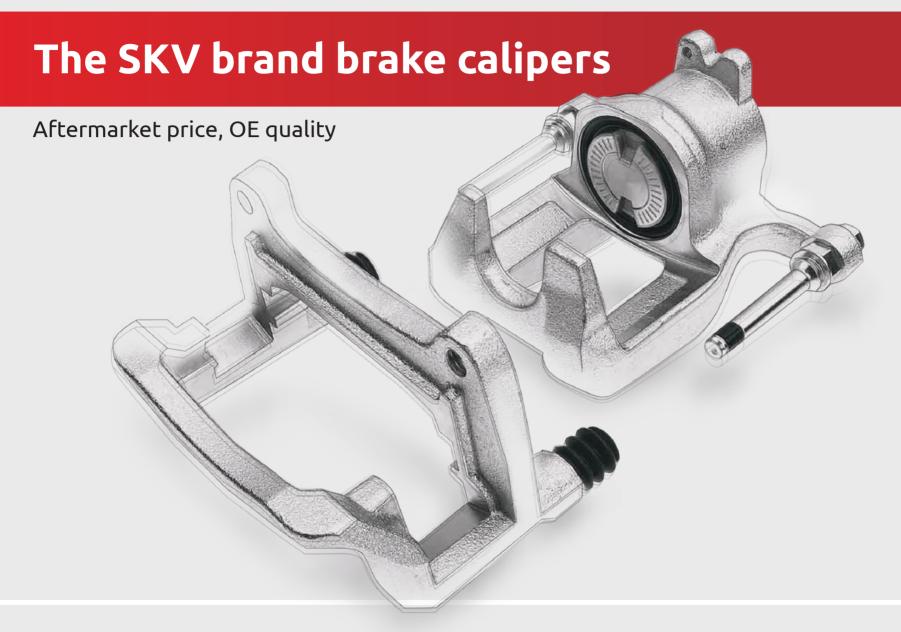

### An SKV brand floating, single-piston brake caliper.

It is the most commonly used caliper type in the majority of passenger cars and consists of two main components: **the carrier and the proper caliper.** The brake caliper carrier also called the bracket, is fixed to the steering knuckle with bolts, while the caliper is attached to the carrier with guide bushings.