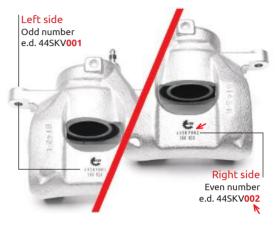

#### THE NUMBERING

Car manufacturers and service centres recommend replacing brake calipers on both sides of the axle simultaneously. The SKV brand uses an intuitive form of writing the product symbol, facilitating hassle-free selection of the axle's other side caliper counterpart.