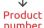

### An SKV brand floating, single-piston brake caliper.

It is the most commonly used caliper type in the majority of passenger cars and consists of two main components: **the carrier and the proper caliper.** The brake caliper carrier also called the bracket, is fixed to the steering knuckle with bolts, while the caliper is attached to the carrier with guide bushings.