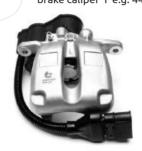

### An SKV brand floating, single-piston brake caliper.

It is the most commonly used caliper type in the majority of passenger cars and consists of two main components: **the carrier and the proper caliper.** The brake caliper carrier also called the bracket, is fixed to the steering knuckle with bolts, while the caliper is attached to the carrier with guide bushings.