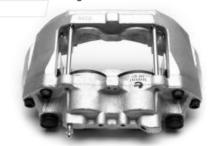

The SKV brake calipers are **covered by a 3-year warranty**, which further emphasizes the high quality of our products.

What characterizes the SKV brake calipers?

of brake calipers

A FLOATING, DUAL-PISTON brake caliper e.g. 50SKV261

A FLOATING, SERVOMOTOR **EQUIPPED** brake caliper I e.g. 44SKV897

High quality materials used

A FLOATING, INTEGRATED **AUXILIARY BRAKE-EQUIPPED** brake caliper 1 e.g. 55SKV473

A FLOATING, INTEGRATED **AUXILIARY BRAKE-EQUIPPED** brake caliper I e.g. 34SKV271