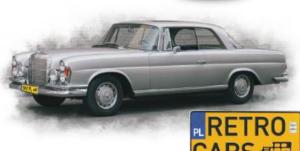

### UNIQUENESS OF THE OFFER

The wide range of SKV brand products allows the use of SKV brake calipers not only in popular & modern car models but also in vehicles classified as Young - and Oldtimers.

Symbol: 45SKV251 Brake caliper Name:

OEM No.: A0014218198

MERCEDES 1961 - 1977 W108, W109, W110 W111 limo/coupe/convertible

Front left