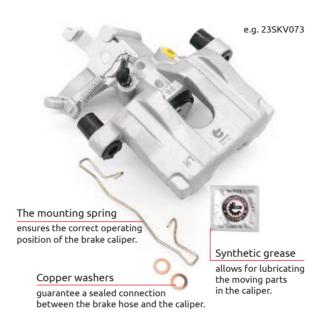

#### THE ACCESSORIES

Each SKV brake caliper kit includes synthetic grease dedicated to lubricating bushing guides and brake pistons. Furthermore, depending on the model and technical specifications, thepackage consists of mounting springs and washers.