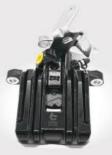

### An SKV brand floating, single-piston brake caliper.

It is the most commonly used caliper type in the majority of passenger cars and consists of two main components: **the carrier and the proper caliper.** The brake caliper carrier also called the bracket, is fixed to the steering knuckle with bolts, while the caliper is attached to the carrier with guide bushings.