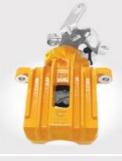

#### **DIVERSITY OF COLORS**

Select models from among 3 000 references of the SKV brake calipers are available in various colours. The powder coating, used during the manufacturing stage guarantees long-term preservation of the part's colour. Their aesthetics and durability make them a popular choice among customers looking for more than just plain functionality but also attractive appearance.

> Close to 150 models of the SKV brake calipers are available in five colors: silver, yellow, red, blue and black.

23SKV003

23SKV003 YELLOW

23SKV003 RED

23SKV003 BLUE

23SKV003 BLACK