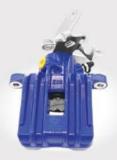

The SKV brake calipers are **covered by a 3-year warranty**, which further emphasizes the high quality of our products.

What characterizes the SKV brake calipers?

of brake calipers

A FLOATING, DUAL-PISTON brake caliper e.g. 50SKV261

A FLOATING, SERVOMOTOR **EQUIPPED** brake caliper I e.g. 44SKV897

High quality materials used

A FLOATING, INTEGRATED **AUXILIARY BRAKE-EQUIPPED** brake caliper 1 e.g. 55SKV473

A FLOATING, INTEGRATED **AUXILIARY BRAKE-EQUIPPED** brake caliper I e.g. 34SKV271

A FIXED-TYPE brake caliper e.g. 45SKV484

Perfect fit hassle-free installation

**TecDoc ID** 4969