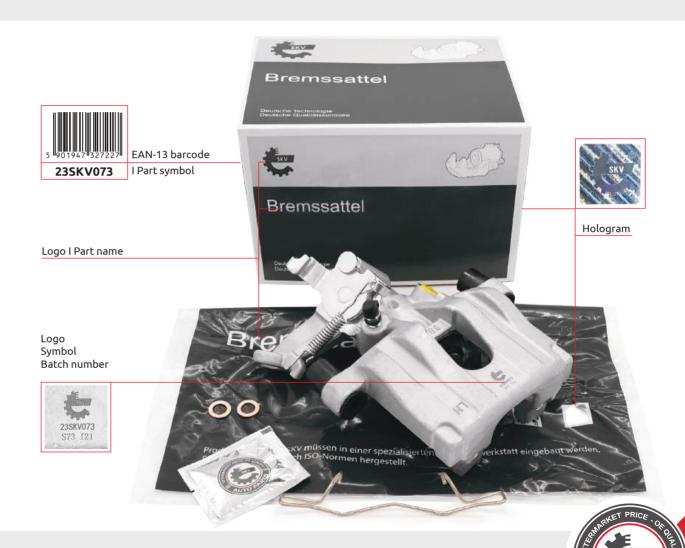

### THE PACKAGING

To ensure superb safety during transport, the SKV brake calipers are packed not only in a cardboard box but also in genuine foil with a hologram confirming the authenticity. Aesthetic packaging contains crucial information from the point of view of both the seller and the buyer, such as a barcode (the EAN-13 code), product name, symbol, and hologram.

#### THE PRODUCT MARKING

Additionally, the product itself is marked with an SKV logo along with the part and production batch number.

The SKV brake calipers are manufactured from the highest quality materials on modern, automated production lines.