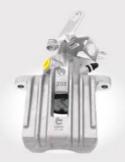

#### **DIVERSITY OF COLORS**

Select models from among 3 000 references of the SKV brake calipers are available in various colours. The powder coating, used during the manufacturing stage guarantees long-term preservation of the part's colour. Their aesthetics and durability make them a popular choice among customers looking for more than just plain functionality but also attractive appearance.

> Close to 150 models of the SKV brake calipers are available in five colors: silver, yellow, red, blue and black.

23SKV003

23SKV003 YELLOW

23SKV003 RED

23SKV003 BLUE

23SKV003 BLACK