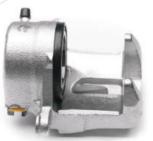

A FIXED-TYPE brake caliper e.g. 45SKV484

Perfect fit hassle-free installation

**TecDoc ID** 4969

### An SKV brand floating, single-piston brake caliper.

It is the most commonly used caliper type in the majority of passenger cars and consists of two main components: **the carrier and the proper caliper.** The brake caliper carrier also called the bracket, is fixed to the steering knuckle with bolts, while the caliper is attached to the carrier with guide bushings.