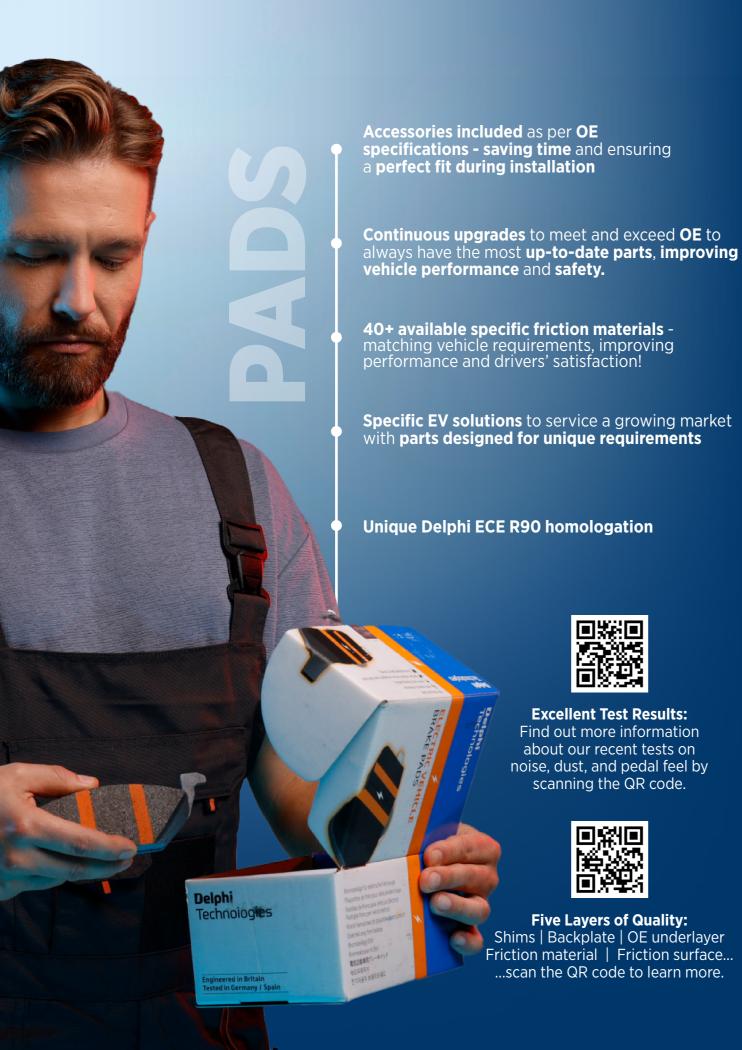

**BRAKING SOLUTIONS** 

Delphi

Delphi's brake discs are 100% balanced, reducing installation issues and ensuring smooth operation, avoiding drivers' complaints

Fixing screws included to simplify the installation process, saving time and ensuring secure mounting

Continuous alignment with **OE** changes and improvements, keeping your workshop stocked with the latest and most effective parts, improving service quality and driver satisfaction

**High Carbon Range** – reducing the risk of thermal cracking, noise and vibration and maximizing durability!

**Unique Delphi ECE R90 homologation** 

We've got your back with the latest trends - check out our newest bi-metallic discs range by scanning the QR code!

Complete offer following OE specs: coated | drilled | vented | slotted, to provide drivers with a variety of highquality options customized to their specific vehicle requirements... ...scan the QR code to learn more