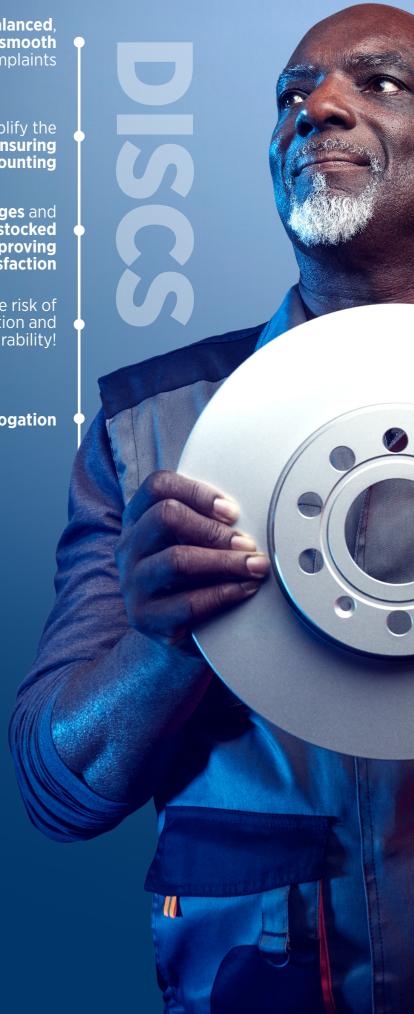

**BRAKING SOLUTIONS** 

Delphi

Delphi's brake discs are 100% balanced, reducing installation issues and ensuring smooth operation, avoiding drivers' complaints

Fixing screws included to simplify the installation process, saving time and ensuring secure mounting

Continuous alignment with **OE** changes and improvements, keeping your workshop stocked with the latest and most effective parts, improving service quality and driver satisfaction

**High Carbon Range** – reducing the risk of thermal cracking, noise and vibration and maximizing durability!

**Unique Delphi ECE R90 homologation** 

We've got your back with the latest trends - check out our newest bi-metallic discs range by scanning the QR code!

Complete offer following OE specs: coated | drilled | vented | slotted, to provide drivers with a variety of highquality options customized to their specific vehicle requirements... ...scan the QR code to learn more