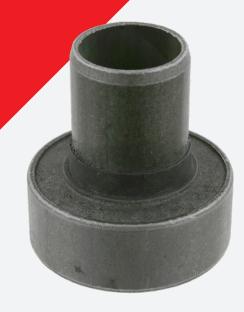

## Cost-effective repair solutions!

The axle mounting bush for rear axle beams on the Renault Kangoo I with torsion bar suspension is not available individually from the manufacturer. In the past, if the bearing failed, it always had to be replaced together with the complete rocker bar (Fig. 1) because it could only be purchased as part of a repair kit.

Fig. 1

febi has the solution for a timely and efficient repair:

The axle mounting bush is now available individually. This saves your customer money, as it is cheaper to replace a single component than a complete unit.