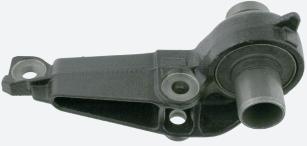

## Cost-effective repair solutions!

The axle mounting bush for rear axle beams on the Renault Kangoo I with torsion bar suspension is not available individually from the manufacturer. In the past, if the bearing failed, it always had to be replaced together with the complete rocker bar (Fig. 1) because it could only be purchased as part of a repair kit.

Fig. 1

febi has the solution for a timely and efficient repair:

The axle mounting bush is now available individually. This saves your customer money, as it is cheaper to replace a single component than a complete unit.