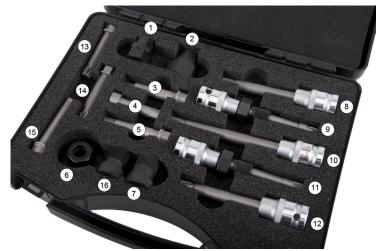

## Key to image:

- (1) Hexagonal adapter, wrench size 17/21 mm
- (2) Hexagonal adapter, wrench size 21/28 mm
- (3) Torx bit with TX50 hexagonal shank, wrench size 12 mm, 64 mm long
- (4) Hexagon bit with hexagon socket shank, wrench size 10 mm, 49 mm long
- (5) Multipoint bit with hexagonal shank, XZN M10, wrench size 12 mm, 64 mm long
- (6) Adapter with three pins, wrench size 21 mm
- (7) Multipoint adapter, 17 x 20 with 33 teeth, wrench size 21 mm
- (8) Multipoint bit with 1/2-inch shank, XZN M10, 109 mm long
- (9) Multipoint bit with 12 x 14 multipoint adapter (31 teeth, wrench size 21 mm) and 1/2-inch shank, XZN M10, 112 mm long
- (10) Multipoint bit with 1/2-inch shank, XZN M10, 140 mm long
- (11) Torx bit with 12 x 14 multipoint adapter (31 teeth, wrench size 21 mm) and 1/2-inch shank, TX50, 112 mm long
- (12) Torx bit with 1/2-inch shank, TX50, 109 mm long
- (13) Torx-bit with hexagonal shank, wrench size 12 mm, 64 mm long
- (14) Multipoint bit with hexagonal shank, wrench size 12 mm, 64 mm long
- (15) 6-mm hexagonal bit with hexagonal shank, wrench size 12 mm, 64 mm
- (16) Multipoint adapter, 17 x 20 with 32 teeth, wrench size 21 mm

overview of contents in the 400 0444 10 tool set

By expanding this set of tools, Schaeffler Automotive Aftermarket enables the majority of over-running alternator pulleys found on the market to be tested and disassembled using this set.