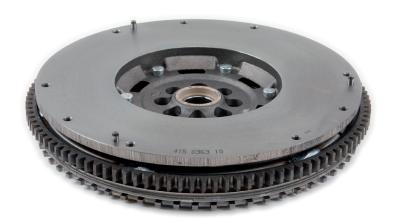

## LuK DMF 415 0363 11

Manufacturer: Nissan

Models: Navara (D40)

Pathfinder (R51)

Model years: 2005 - 2009

Engine: YD25DDTi

LuK DMF: 415 0363 11

LuK

RepSet: 626 3077 00

Fig. 1: LuK DMF 415 0363 11

The Nissan Navara and Pathfinder models are often subjected to extremely demanding operating conditions. Constant off-road or trailer operation can cause premature wear of the clutch and dual mass flywheel (DMF).