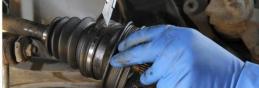

- ✓ Right grease quantity, located where it has to be deepened into the CV-Joint, where it maximizes its function, No need anymore to evaluate how much grease is needed!
- ✓ No need to cut the grease bag and squeeze the grease into the boot, avoiding the risk of dirtiness and misplacing it.
- ✓ Sustainable solution with less waste!

AFTER Pre-greased CV-Joint

Click here to watch SKF technical videos on Youtube!

© SKF Group 2018

The contents of this publication are the copyright of the publisher and may not be reproduced (even extracts) unless written permission is granted. Every care has been taken to ensure the accuracy of the information contained in this publication but no liability can be accepted for any loss or damage whether direct, indirect or consequential arising out of the use