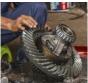

## **SKF Pre-Greased CV-Joint kits**

Passenger cars and Light Commercial Vehicles

SKF Pre-greased CV-Joint kits

SKF CV-Joint kit content improvements

The SKF CV-joint kit content have been optimized in order to supply more performant products. The grease, currently supplied into plastic bags, is replaced by automatic and accurate industrial pre-greasing of the CV-Joints. The benefits are the following:

- ✓ Right grease quantity, located where it has to be deepened into the CV-Joint, where it maximizes its function, No need anymore to evaluate how much grease is needed!
- ✓ No need to cut the grease bag and squeeze the grease into the boot, avoiding the risk of dirtiness and misplacing it.
- ✓ Sustainable solution with less waste!