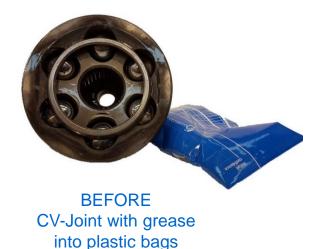

## **SKF Pre-Greased CV-Joint kits**

Passenger cars and Light Commercial Vehicles

SKF Pre-greased CV-Joint kits

SKF CV-Joint kit content improvements

The SKF CV-joint kit content have been optimized in order to supply more performant products. The grease, currently supplied into plastic bags, is replaced by automatic and accurate industrial pre-greasing of the CV-Joints. The benefits are the following:

- ✓ Right grease quantity, located where it has to be deepened into the CV-Joint, where it maximizes its function, No need anymore to evaluate how much grease is needed!
- ✓ No need to cut the grease bag and squeeze the grease into the boot, avoiding the risk of dirtiness and misplacing it.
- ✓ Sustainable solution with less waste!