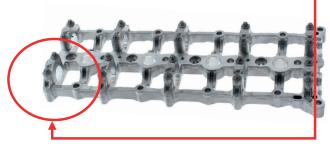

## **BMW / MINI 2.0D / 1.6D N47 Variants**

A common occurrence in the BMW N47 engine variants is Timing Chain Kit failure. When this occurs, the Camshaft Carrier has a tendency to

fracture in one corner making it a popular replacement component. Our LR350 includes all cam caps, cam cap bolts and O-Rings.