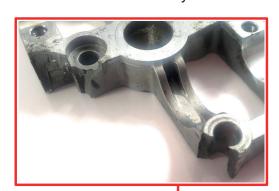

## **BMW / MINI 2.0D / 1.6D N47 Variants**

A common occurrence in the BMW N47 engine variants is Timing Chain Kit failure. When this occurs, the Camshaft Carrier has a tendency to

fracture in one corner making it a popular replacement component. Our LR350 includes all cam caps, cam cap bolts and O-Rings.