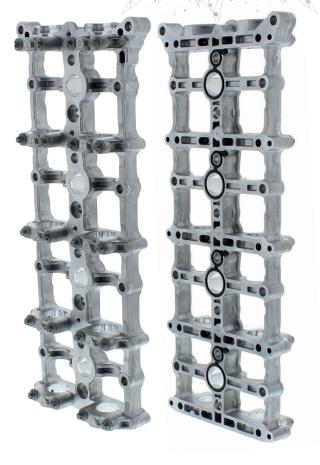

## **LR350**

## **Camshaft Carrier for**

## **BMW / MINI 2.0D / 1.6D N47 Variants**

A common occurrence in the BMW N47 engine variants is Timing Chain Kit failure. When this occurs, the Camshaft Carrier has a tendency to

fracture in one corner making it a popular replacement component. Our LR350 includes all cam caps, cam cap bolts and O-Rings.