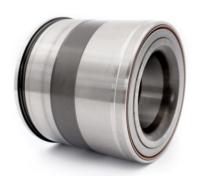

For above applications, SKF offers different designs All designs are in line with OE specifications and comply with OE product quality and performance.

The mounting operations are identical for all designs.

Version 3 Version 1 Version 2

Scan the QR code or visit vehicleaftermarket.skf.com to know more premium SKF products

Follow us on Social Media

SKFAftermarket

SKFAutomotive

Contact SKF Technical Support to help resolve your automotive problems and answer your questions: helpline@skf.com