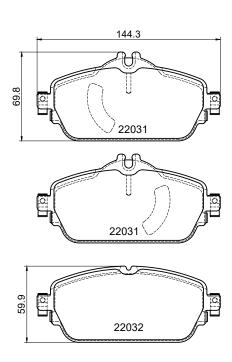

Given the identical outer dimensions of the brake pads we can ensure seamless assembly and operation. The parts are differing by a cut out in the shim for 8DB 355 021-541 while the adhesive foil for the outer pads will disappear.

8DB 355 021-551

8DB 355 021-541

The current inventory of 8DB 355 021-551 can be effortlessly marketed and sold without any complications.