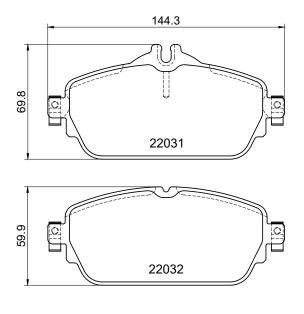

Given the identical outer dimensions of the brake pads we can ensure seamless assembly and operation. The parts are differing by a cut out in the shim for 8DB 355 021-541 while the adhesive foil for the outer pads will disappear.

8DB 355 021-551

8DB 355 021-541

The current inventory of 8DB 355 021-551 can be effortlessly marketed and sold without any complications.