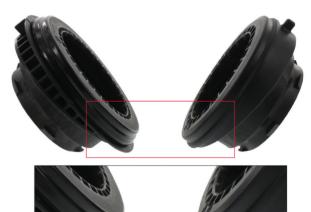

2 3 /ı

Volvo: C30

C70 S40 V50 V70

Part no.: 713 0088 20

See parts catalogue for current assignment

Fig. 1: Strut support with splash guard (left) and without (right)

The original design of strut mount 713 0088 20 has been modified.

It can be used without restriction and without modifications, however, on the vehicles listed.

In the course of product improvement, an additional splash guard (like a seal) has been added to the outside diameter of the strut mount. It prevents dirt and moisture from penetrating into the roller bearing inside. This extends service life considerably.