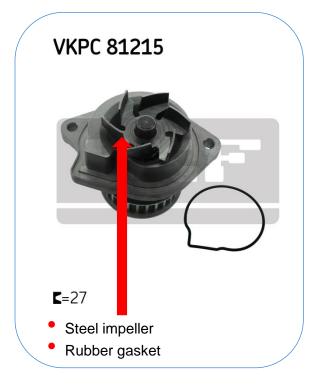

## VKPC 81215 - OE/SKF Water pump design evolution

SEAT Arosa, Cordoba, Ibiza II/III 1.0, 1.4 VW Caddy II, Polo, Lupo 1.0, 1.4

OE/SKF Water pump design evolution

OE Nb: 030 121 008 C, 030 121 005 S

In compliance with an OE Design evolution, SKF has changed the design of the water pump kit VKPC 81215 from batch code 064N. The design evolution is impacting the impeller and gasket material. This evolution is also impacting all associated SKF Timing belt and water pump kits: VKMC 01106-1 and VKMC 01107.

NEW DESIGN