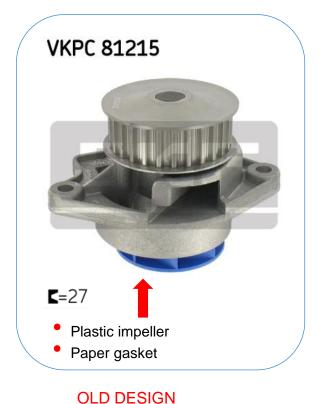

## VKPC 81215 - OE/SKF Water pump design evolution

SEAT Arosa, Cordoba, Ibiza II/III 1.0, 1.4 VW Caddy II, Polo, Lupo 1.0, 1.4

OE/SKF Water pump design evolution

OE Nb: 030 121 008 C, 030 121 005 S

In compliance with an OE Design evolution, SKF has changed the design of the water pump kit VKPC 81215 from batch code 064N. The design evolution is impacting the impeller and gasket material. This evolution is also impacting all associated SKF Timing belt and water pump kits: VKMC 01106-1 and VKMC 01107.

NEW DESIGN