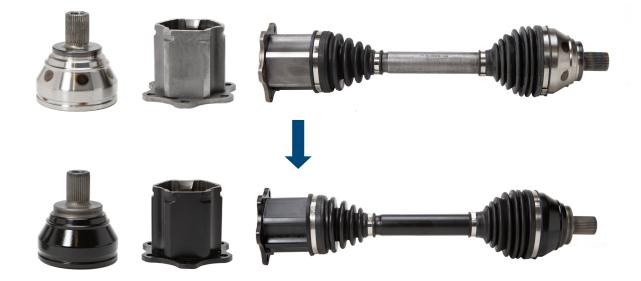

## Same product, new colour

For the best possible protection against corrosion, MEYLE drive shafts and joint kits will henceforth be given a black powder coating. The article number will remain the same. The first coated drive shafts and joint kits are expected to be delivered from Q1/2023 onwards.