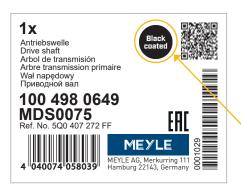

The 'Black coated' icon tells you it is the new version.

| We provide support with: | Uniform item numbers             |
|--------------------------|----------------------------------|
|                          | Communication via MEYLE channels |
|                          | Easily visible icon on the label |
|                          |                                  |