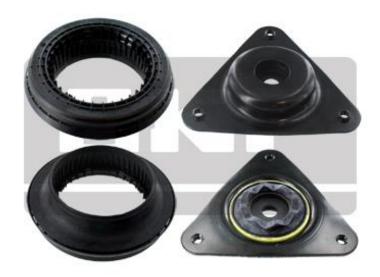

# SKF is the First supplier to offer Suspension kits for the new Renault models!

| Engine  | Suspension range | Position | OE Nb                                                      |
|---------|------------------|----------|------------------------------------------------------------|
| 1.2 TCe | VKDA 35649 T     | Front    | 54 32 582 71R (Bearing)<br>54 32 070 20R (Filtering Block) |
| 1.5 dCi | VKDA 35649 T     | Front    | 54 32 582 71R (Bearing)<br>54 32 070 20R (Filtering Block) |
| 1.6 TCe | VKDA 35649 T     | Front    | 54 32 582 71R (Bearing)<br>54 32 070 20R (Filtering Block) |
| 1.6 dCi | VKDA 35649 T     | Front    | 54 32 582 71R (Bearing)<br>54 32 070 20R (Filtering Block) |

## VKDA 35649 T

Flash QR code