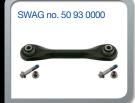

No more time-consuming re-ordering of individual components: With this SWAG repair kit, you get everything you need without delay!

SWAG 50 93 0000 bottom rear control arm including rubber mountings and fastening kit