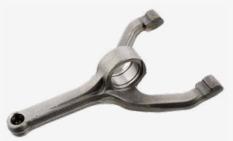

For a cost-effective repair, febi offers Clutch Release Mechanism Repair Kit 180452 which contains the necessary wear parts such as bolts and bearings. In addition, the Release Fork is available, febi 177634, which can be completed with the 180452 Repair Kit.

Clutch Release Fork febi 177634

For more technical information please visit: partsfinder.bilsteingroup.com