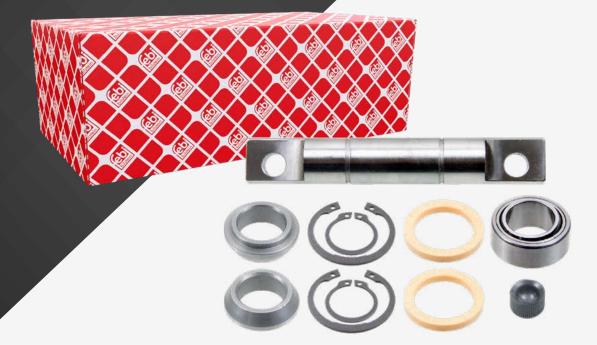

## febi 180452

to fit:

MAN E2000, F2000, TGA, TGS, TGX

Repl. no. 81.30560.6021

For a cost-effective repair, febi offers Clutch Release Mechanism Repair Kit 180452 which contains the necessary wear parts such as bolts and bearings. In addition, the Release Fork is available, febi 177634, which can be completed with the 180452 Repair Kit.