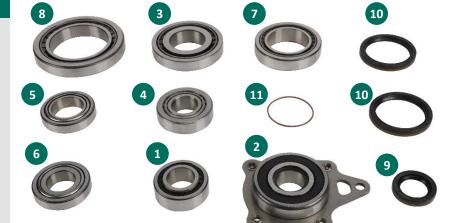

## **Box Content**

| No. | Description                 | Mounting<br>Position | Part                      | Dimensions (mm)        |
|-----|-----------------------------|----------------------|---------------------------|------------------------|
| 1   | Main bearing input shaft    | Engine side          | Roller bearing            | 30.20 x 59.00 x 22.00  |
| 2   | Main bearing input shaft    | Gearbox side         | Ball bearing with housing | 29.97 x 83.00 x 23.10  |
| 3   | Main bearing output shaft 1 | Engine side          | Tapered roller bearing    | 47.61 x 96.84 x 21.95  |
| 4   | Main bearing output shaft 1 | Gearbox side         | Tapered roller bearing    | 31.75 x 68.26 x 22.23  |
| 5   | Main bearing output shaft 2 | Engine side          | Tapered roller bearing    | 38.10 x 65.10 x 18.30  |
| 6   | Main bearing output shaft 2 | Gearbox side         | Tapered roller bearing    | 29.98 x 62.00 x 16.65  |
| 7   | Main bearing differential   | Engine side          | Tapered roller bearing    | 55.00 x 90.00 x 23.00  |
| 8   | Main bearing differential   | Gearbox side         | Tapered roller bearing    | 77.79 x 121.44 x 24.61 |
| 9   | Seal ring input shaft       | Engine side          | Shaft sealing ring        |                        |
| 10  | Seal rings differential     | Engine-/Gearbox side | Shaft sealing rings       |                        |
| 11  | Seal ring selector shaft    |                      | O-ring                    |                        |