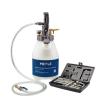

# Filling device available separately

• 12.5-litre tank with compressed air connection for pneumatic or manual filling options (MEYLE no.: 999 990 1000 6 999 990 1001)