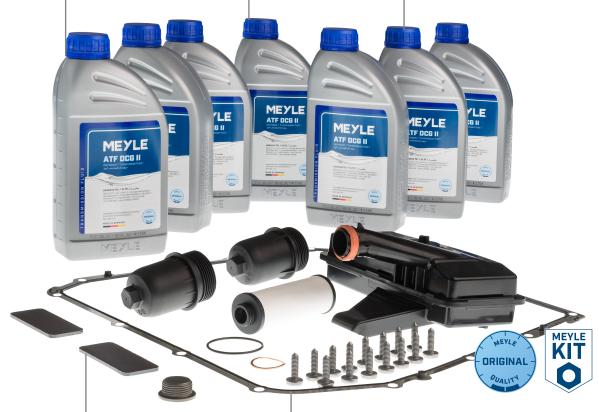

#### **Everything included**

 Changing transmission oil is extremely simple, because all components needed for the oil changes are contain

#### Saves time 🗸

 Designed to save time during installation and repair as all required parts are supplied in one KIT

#### Various amounts of oil 🗸

- Standard kit (necessary amount for service interval)
- Extension kit (with reserve quantity)
- Short kit (without transmission oil)