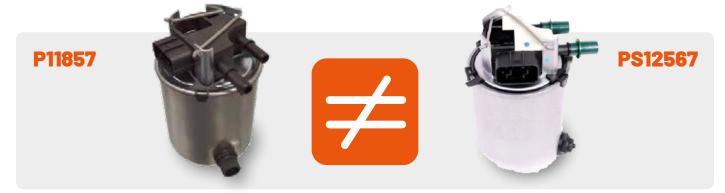

## P11857 VS PS12567

Sogefi has launched this year **2 new diesel filters** for the Nissan QASHQAI applications. These filters are **a strong alternative to the OE filters** available on the market.

They are different in terms of the design and the applications coverage:

- The filter P11857 has a black part on the upper, and is mounted on the Qashqai applications manufactured between 11/13 to 04/14
- The filter PS12567 has a white part on the upper and is mounted on the Qashqai applications manufactured from the 05/14
- If you fit the wrong filter, a red light will appear on the dashboard and the vehicle will not start

FRAM® REFERENCE: P11857 • OE REFERENCE: 164004EA1A FRAM® REFERENCE: PS12567 • OE REFERENCE: 164004EA1B

PI2020 03

riron oogle Play

App Store