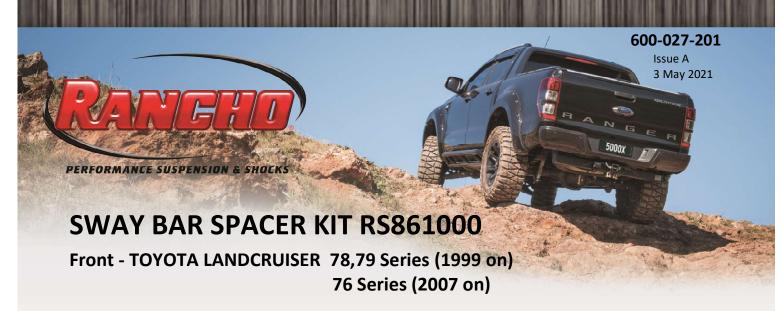

## Fitting Instructions:

- 1. Position 1 x spacer plate supplied, between each front sway bar mounting plate and sway bar D-clamp, as shown Pic 1.
- 2. Use new (longer) bolts and washers supplied.
- 3. Ensure new spring washers are positioned to bolt head.