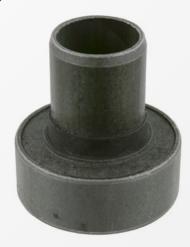

## The axle mounting bush is now available individually.

This saves your customer money, as it is cheaper to replace a single component than a complete unit.