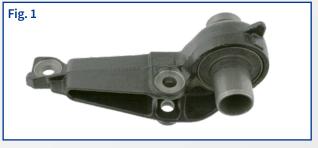

## **Cost-effective repair solutions!**

The axle mounting bush for rear axle beams on the Renault Kangoo I with torsion bar suspension is not available individually from the manufacturer.

In the past, if the bearing failed, it always had to be replaced together with the complete rocker bar (Fig.1) because it could only be purchased as part of a repair kit.