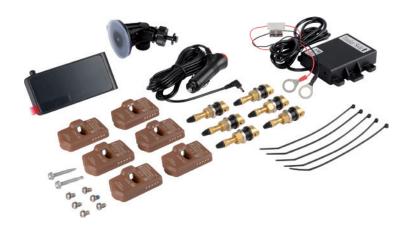

## **Tyre Pressure Control System**

The retrofit kit for trailers is a universal retrofit system. Any trailer can be fitted with this system for rims larger than 13 inches. The sophisticated system not only includes six sensors and valves, but also a control unit,

charger cable and the LCD display. The current tyre pressure and temperature for up to three axles are always displayed. In the event of a deviation from the standard pressure, the device issues a visual and acoustic warning.

with illuminated LCD display Tightening 4 Nm torque to: Material: Cast Brass Info: with battery with control unit with charge cable with add-on material with pressure sensor with integrated air temperature sensor for trailer with fastening material with cable with cigarette lighter plug with sensor with valves with seal ring with box nut 
 Number of sensors:
 6