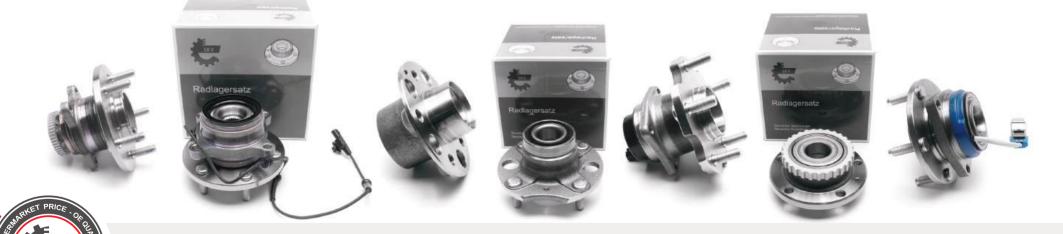

### What is a wheel hub?

A wheel hub with a bearing is a component that connects the wheel to the car. Thanks to the inclusion of a bearing, the wheel hub enables the rotational movement of the wheel attached to it using bolts or studs. Without a wheel hub, the vehicle would not be able to move. Currently, the majority of cars have wheel hub units with bearings. The latest and most advanced wheel hubs have integrated wheel bearings and incorporate an ABS sensor.

### There are currently three generations of bearings available on the market:

**The first generation** are compact replaceable bearings comprised of two "bearing components" enclosed in one housing.

**The second generation** consists of modules including a bearing and a wheel hub, and since disassembly is not possible, they must be replaced as a whole.

**The third generation** consists of complete modules, such as a bearing, hub, and flange for mounting the brake disc, wheels, and steering knuckle. They are also often equipped with rotational speed sensors, aiding the operation of the ABS and ESP systems.

### The SKV wheel hubs with bearings are characterized by:

- $\checkmark$  completeness (depending on the model, the package includes bolts/studs, grease, and other elements)
- ✓ an extremely low claim rate of 0.4%
- $\checkmark$  a high-guality bearing
- $\checkmark$  being manufactured using only selected materials
- $\checkmark$  a hardened hub housing
- ✓ robustness and exceptional craftsmanship
- ✓ a hassle-free installation
- ✓ a 4-year warranty without additional fees, registration of the product, or mileage limit
- $\checkmark$  a wide range of over 900 models and high availability