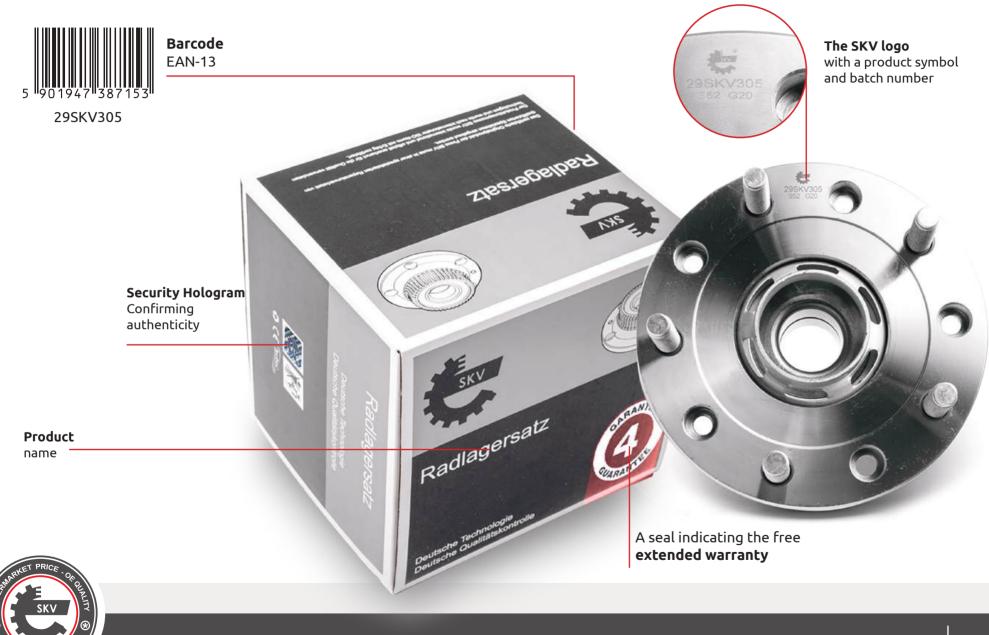

### The SKV wheel hubs reference numbers start from 001, within the 29 group

Category Manufacturer Product number code

number

Find at  $\rightarrow$  www.skv.pl  $\rightarrow$  Car selection  $\rightarrow$  All parts  $\rightarrow$  Wheel Suspension  $\rightarrow$  (Wheel Bearing Kit