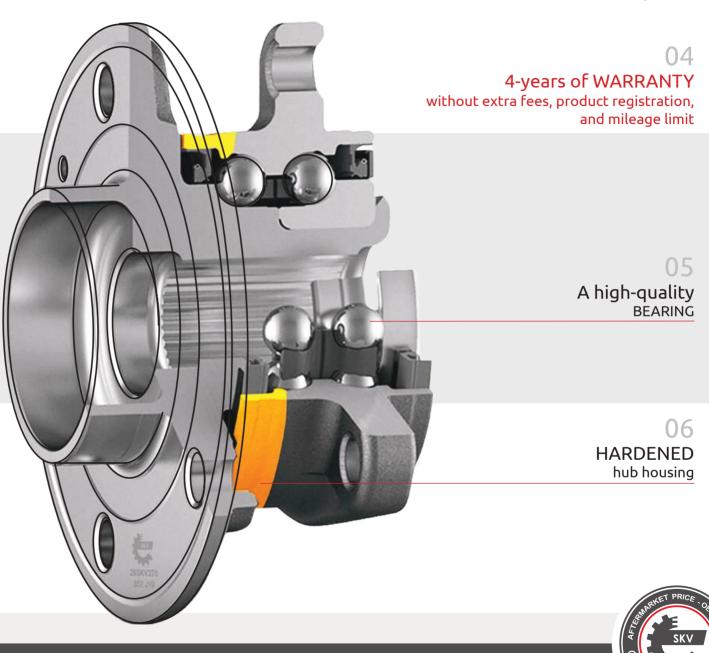

## The SKV WHEEL HUBS

During every manufacturing stage, the SKV hubs are made according to the highest GLOBAL QUALITY STANDARDS, **resulting in an extended 4-year warranty.** 

Order fulfillment

### The SKV wheel hubs with bearings are characterized by:

- $\checkmark$  completeness (depending on the model, the package includes bolts/studs, grease, and other elements)
- ✓ an extremely low claim rate of 0.4%
- $\checkmark$  a high-guality bearing
- $\checkmark$  being manufactured using only selected materials
- $\checkmark$  a hardened hub housing
- ✓ robustness and exceptional craftsmanship
- ✓ a hassle-free installation
- ✓ a 4-year warranty without additional fees, registration of the product, or mileage limit
- $\checkmark$  a wide range of over 900 models and high availability