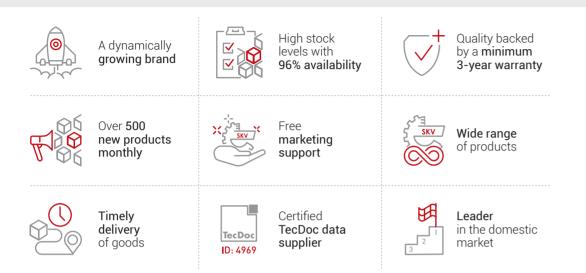

# SKV BRAND STRENGTHS

### OVER 30,000 references

### OVER 100 product groups

SKV's diverse range is designed to maximize profitability for its customers.

• made to the same rigorous manufacturing standards as OE counterparts;

• manufactured on the same production lines as parts from the world's leading manufacturers;

Ask your distributor for more details.

The SKV products are factory-new parts:

subjected to the same quality controls as OE parts

Call us +48 790 664 970

www.skv.pl