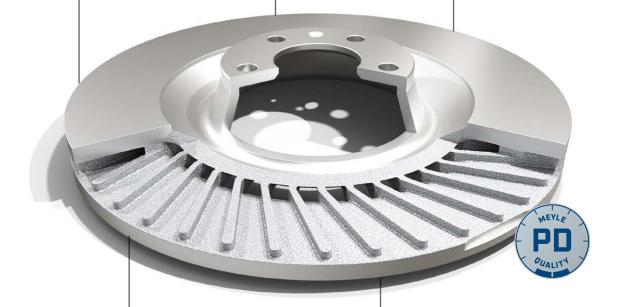

## Driving comfort 🗸

- Manufactured and tested to achieve the lowest of "disc thickness variation" (DTV), concentricity and parallelism and thus prevent any vibrations
- Fine balancing eliminates imbalance and vibration