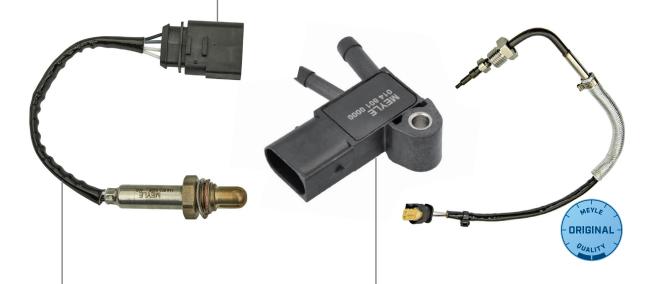

# Exhaust management sensors – manufactured in line with the highest MEYLE standards

### Top MEYLE quality standard

 MEYLE exhaust management sensors are in line with DE specifications and are tested in the company's own testing lab. They boast a high degree of precision and reliability, resulting in excellent performance and durability

### Optimum accuracy of fit

 MEYLE exhaust management sensors offer optimum accuracy of fit thanks to precise application data, thus minimising the consequential costs

Guaranteed installation accuracy

High quality