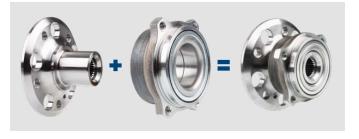

The new pre-assembled MEYLE ORIGINAL wheel bearing kit provides workshop employees with all the necessary parts as a complete set, with the flange and wheel bearing pre-pressed for installation. The two components are already assembled to enable the fastest installation possible, eliminating the need for the press.

Repair times at the workshop are thus reduced significantly: installation requires up to 25% less time, as there's no need to press and install individual components.

This MEYLE KIT covers a worldwide Car Park of over ten million vehicles, including models from Audi, Ford, Mercedes-Benz and VW.