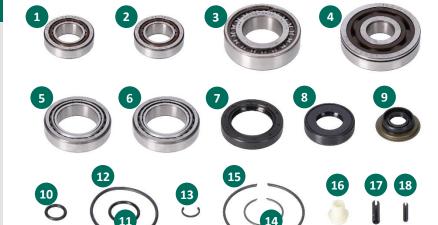

| No. | Description                        | Mounting Position | Part                   | Dimensions (mm)       |
|-----|------------------------------------|-------------------|------------------------|-----------------------|
| 1   | Main bearing input shaft           | Engine side       | Tapered roller bearing | 25.00 x 47.00 x 15.00 |
| 2   | Main bearing input shaft           | Gearbox side      | Tapered roller bearing | 25.00 x 47.00 x 15.00 |
| 3   | Main bearing output shaft          | Engine side       | Tapered roller bearing | 36.00 x 72.00 x 17.47 |
| 4   | Main bearing output shaft          | Gearbox side      | Ball bearing           | 25.00 x 75.00 x 17.00 |
| 5   | Main bearing differential          | Engine side       | Tapered roller bearing | 38.00 x 63.00 x 17.00 |
| 6   | Main bearing differential          | Gearbox side      | Tapered roller bearing | 38.00 x 63.00 x 17.00 |
| 7   | Seal ring differential             | Engine side       | Shaft sealing ring     |                       |
| 8   | Seal ring differential             | Gearbox side      | Shaft sealing ring     |                       |
| 9   | Seal ring selector shaft           |                   | Shaft sealing ring     |                       |
| 10  | Seal ring selection lever          |                   | O-ring                 |                       |
| 11  | Seal ring speed sensor             |                   | O-ring                 |                       |
| 12  | Seal ring differential cover       |                   | O-ring                 |                       |
| 13  | Circlip selector shaft             |                   | Circlip                |                       |
| 14  | Circlip output shaft               | Engine side       | Circlip                |                       |
| 15  | Circlip output shaft               | Gearbox side      | Circlip                |                       |
| 16  | Oil guide                          |                   |                        |                       |
| 17  | Retaining roll pin selection lever |                   | Roll pin               |                       |
| 18  | Retaining roll pin selector shaft  |                   | Roll pin               |                       |