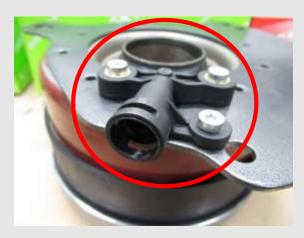

## OUR PCA IS SUPPLIED WITH THE AIR CONNECTOR

- In order to ease the work of the mechanic, the Valeo pneumatic concentric actuator is supplied with the air connector already bolted on the product, bolts being tighten at the right torque.
- This saves time for the mechanic when fitting the PCA to the gearbox as the connector might get damaged when dismantling the product.
- The gasket which must be replaced together with the pneumatic concentric actuator, is already fitted inside the connector.
- After fitting the PCA to the gearbox, the mechanic just has to plug the connector to the air hose with the lock brace
- This air connector is specific for the Renault Trucks - Volvo Trucks Euro 5 & Euro 6 applications with Automated Manual Transmission (AMT)