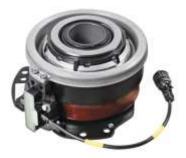

## SPECIFICITY OF THE VALEO CONCENTRIC PNEUMATIC ACTUATOR

## OUR PCA IS SUPPLIED WITH THE AIR CONNECTOR

- In order to ease the work of the mechanic, the Valeo pneumatic concentric actuator is supplied with the air connector already bolted on the product, bolts being tighten at the right torque.
- This saves time for the mechanic when fitting the PCA to the gearbox as the connector might get damaged when dismantling the product.
- The gasket which must be replaced together with the pneumatic concentric actuator, is already fitted inside the connector.
- After fitting the PCA to the gearbox, the mechanic just has to plug the connector to the air hose with the lock brace
- This air connector is specific for the Renault Trucks - Volvo Trucks Euro 5 & Euro 6 applications with Automated Manual Transmission (AMT)