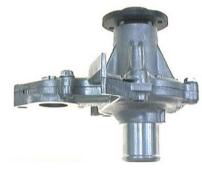

Side profile of the replacement SEM type pump with the front and rear casings pre-assembled.

Please ensure that the correct Blue Print application is used when identifying the above references.

For more technical information please visit: partsfinder.bilsteingroup.com