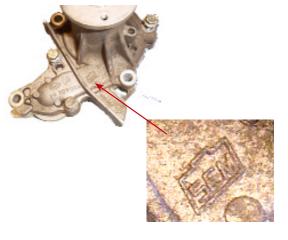

## TOYOTA VARIOUS MODELS - WATER PUMP MANUFACTURER

partsfinder shows a choice of water pump after specific manufacturing dates on the Carina E (AT190 & AT191) and the Avensis (AT221) models. These dates reflect two different pump manufacturers being used by Toyota on their European built models (Aisin from Japan or SEM from Europe).

The ADT39143 and ADT39145 pumps will contain the front casing only, and must only be fitted to the Aisin type rear casing. If fitted to an SEM type rear casing, the retaining bolts will not fit correctly and water will leak from the gasket.