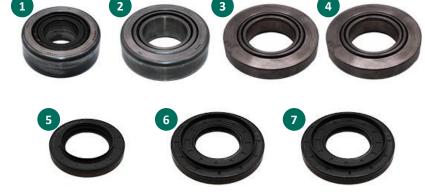

## SCHAEFFLER

Box Content

| 8 | • | 10 | HTr20 |
|---|---|----|-------|

| No. | Description            | Mounting<br>Position | Part                   | Dimensions (mm)       |
|-----|------------------------|----------------------|------------------------|-----------------------|
| 1   | Bearing pinion flange  | Outside              | Tapered roller bearing | 31,75 x 73,02 x 29,37 |
| 2   | Bearing pinion head    | Inside               | Tapered roller bearing | 40,48 x 82,55 x 29,37 |
| 3   | Bearing differential   | Right                | Tapered roller bearing | 45,98 x 90,00 x 20,00 |
| 4   | Bearing differential   | Left                 | Tapered roller bearing | 45,98 x 90,00 x 20,00 |
| 5   | Seal ring pinion       |                      | Shaft sealing ring     |                       |
| 6   | Seal ring differential | Right                | Shaft sealing ring     |                       |
| 7   | Seal ring differential | Left                 | Shaft sealing ring     |                       |
| 8   | Locking plate          |                      |                        |                       |
| 9   | Crush sleeve           |                      |                        |                       |
| 10  | Sealing paste          |                      |                        |                       |