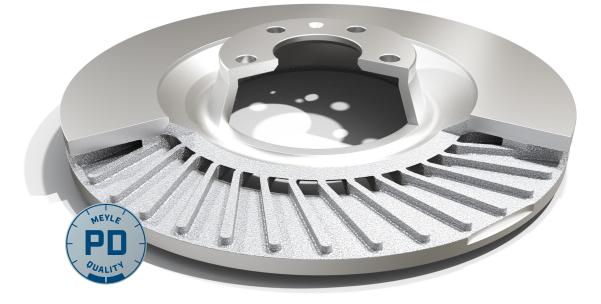

# MEYLE-PD: Advanced performance and design. Taking brakes to the next level

### Brilliant appearance

• Brilliant appearance due to modern cuttingedge coating technology for long lasting anticorrosion protection

### No degreasing

 No degreasing needed due to high-grade finish

# Driving comfort

- Manufactured and prooven to reach lowest values in disc thickness variation (DTV), runout, parellelism avoiding any vibrations
- Fine balancing eliminates imbalance and vibration

# MEYLE-PD advantage:

• MEYLE-PD brake discs appear brilliantly with no degreasing needed while providing the highest driving comfort and resistance to toughest conditions