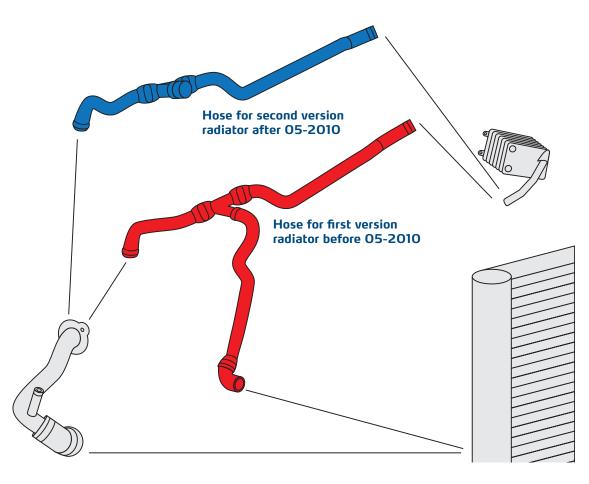

## NUMBER OF CONNECTIONS **60776**

Nissens radiator 60776 covers both first and second version of BMW radiators which have different number of connections.

## First version radiator: Before 05-2010

The first BMW radiator version had 4 connections used in connection with hose OE 1153 7581 870 (red). This expired O5-2010.

In the first version the hose is also connected to the fourth connection in the radiator.

## Second version radiator: After 05-2010

The second BMW radiator version after 05-2010 only has 3 connections used with hose OE 1153 7581 872 (blue).

In the second version the hose is only connected to three connections in the radiator.

Both hose versions are connected to the engine oil heat exchanger and to the water hose.

For more technical product information, please consult our online catalogues at **www.nissens.com/catalogue**, or contact your local sales office or one of the official Nissens distributors.