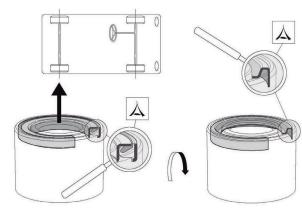

Note: If not mounted this way, you will decrease the lifetime of the bearing.

VKBA 6549 is packed with mounting instruction MI-542027 to highlight the importance of a visual check of both sides of the bearing before mounting.