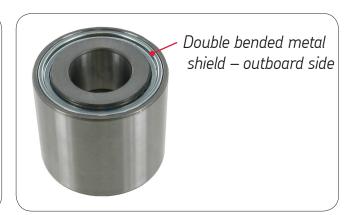

## VKBA 6549

Technical Bulletin – September 2015

Peugeot (Partner, 308, 3008, 5008), Citroen (Berlingo, C4, DS4, DS5)

Caution, when mounting a HBU 1 bearing with different seals

SKF has several HBU 1 bearings containing a flat metal shield with an integrated rubber seal to be mounted on the inboard side and a double bended metal shield placed on the outboard side.