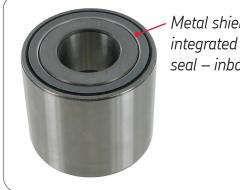

## VKBA 6549

Technical Bulletin – September 2015

Peugeot (Partner, 308, 3008, 5008), Citroen (Berlingo, C4, DS4, DS5)

Caution, when mounting a HBU 1 bearing with different seals

SKF has several HBU 1 bearings containing a flat metal shield with an integrated rubber seal to be mounted on the inboard side and a double bended metal shield placed on the outboard side.

Metal shield with integrated rubber seal – inboard side

® SKF is a registered trademark of the SKF Group.