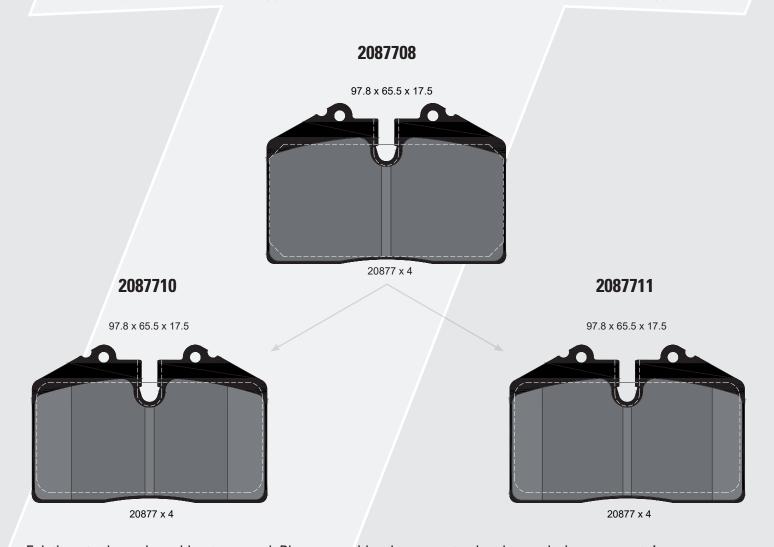

## 2087708 Service Information

TEXTAR® is going to optimise the material choice for the linked vehicles as part of a product life cycle management action for its material number 2087708.

Currently 2087708 is linked to both front and rear axle applications on various vehicles. TEXTAR® is about to split the applications into front and rear and will offer separate solutions for each axle.

This means that 2087708 is going to be replaced by two numbers in the future, where each number is covering one axle.

2087710 will only cover the front axle applications of 2087708, while 2087711 will cover the rear axle applications.

Existing stock can be sold out as usual. Please consider the correct axle when ordering new parts!