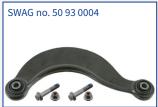

#### SWAG 50 93 0004

top rear control arm including rubber mountings and fastening kit

For more technical information please visit: partsfinder.bilsteingroup.com