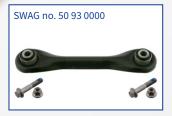

#### SWAG 50 93 0000

bottom rear control arm including rubber mountings and fastening kit