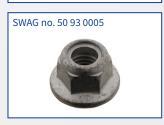

### SWAG rear control arm including rubber mountings and mounting kit

Replacing the rear control arms of the Ford Focus and C-Max is often a demanding task. Due to heavy corrosion, the connection between the rubber mounting and the fastening bolt can only be released by breaking the bolts.

The nuts, tightly connected to the control arm by the manufacturer, can also only be removed forcefully.

Nuts and bolts must therefore be replaced. However, these control arms are supplied by the manufacturer as complete units without the frequently required fastenings.

No more time-consuming re-ordering of individual components: With this SWAG repair kit, you get everything you need without delay!