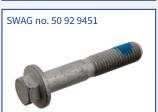

### SWAG rear control arm including rubber mountings and mounting kit

Replacing the rear control arms of the Ford Focus and C-Max is often a demanding task. Due to heavy corrosion, the connection between the rubber mounting and the fastening bolt can only be released by breaking the bolts.

The nuts, tightly connected to the control arm by the manufacturer, can also only be removed forcefully.

Nuts and bolts must therefore be replaced. However, these control arms are supplied by the manufacturer as complete units without the frequently required fastenings.

No more time-consuming re-ordering of individual components: With this SWAG repair kit, you get everything you need without delay!